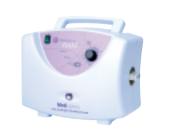

The reality of financial considerations is always a major factor in determining what therapies can be provided.

Medisphere is pleased to offer the **Tradewind 1000 Mattress overlay system** a versatile, affordable true alternating support surface as a solution that takes both the Patient and the bottom line into consideration .

## Pump Unit 1000

*Pump Unit (UK) Order code:* Med/P1000 *Power:* 230v +/-10% - 50Hz 40VA

*Pump Unit (USA) Order code:* Med/P1001 *Power:* 115v +/-10% - 60Hz 40VA

Pump Unit (EURO) Order code: Med/P1002 Power: 230v +/-10% 50Hz 40VA

## Pump Unit Dimensions:

Height: 23.5 cm ( 9.25" ) Width: 30 cm (12") Depth: 16.6 cm ( 6.5" ) Weight: 3.15 Kg ( 6.9 lbs)

Warranty: 2 Years on Pump, 1 Year on mattress.