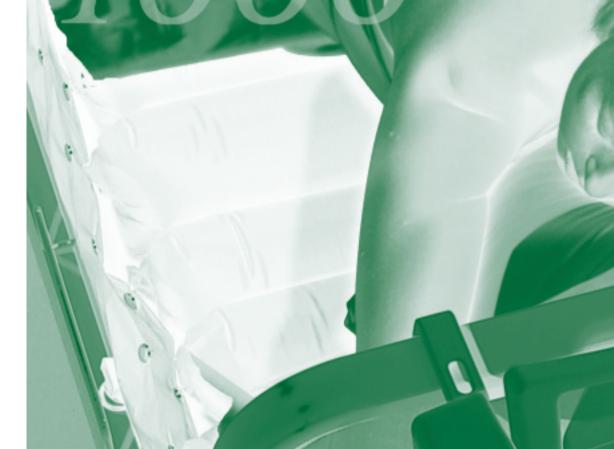

The reality of financial considerations is always a major factor in determining what therapies can be provided.

Medisphere is pleased to offer the **Tradewind 1000 Mattress overlay system** a versatile, affordable true alternating support surface as a solution that takes both the Patient and the bottom line into consideration .

## Mattress Overlay 1000

Mattress only Order Code: Mat/1000ovm Dimensions: 209 x 86 cm (81.5"x 34") Air Cell Height Inflated: 12.7 cm (5.1") Air Cells: 17 replaceable cells Air Cell Material: PU (Polyurethane) Cover Material: Nylon Coated Polyurethane Patient Weight Limit: 140Kg (308lbs) (22 Stones)