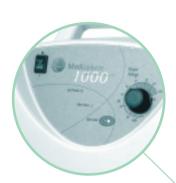

## Pump Unit 1000

*Pump Unit (UK) Order code:* Med/P1000 *Power:* 230v +/-10% - 50Hz 40VA

*Pump Unit (USA) Order code:* Med/P1001 *Power:* 115v +/-10% - 60Hz 40VA

Pump Unit (EURO) Order code: Med/P1002 Power: 230v +/-10% 50Hz 40VA

## Pump Unit Dimensions:

Height: 23.5 cm ( 9.25" ) Width: 30 cm (12") Depth: 16.6 cm ( 6.5" ) Weight: 3.15 Kg ( 6.9 lbs)

Warranty: 2 Years on Pump, 1 Year on mattress.