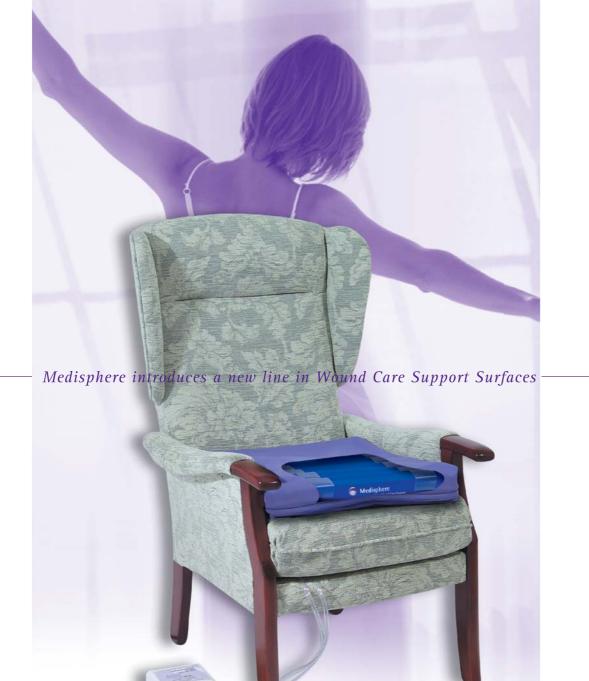

Chair

Electrical Safety Standards:

BS 5724, part1 IEC 601 - 1

Conforms to all relevant directives.

As our policy is one of continuous improvement, we reserve the right to modify designs without prior notice.