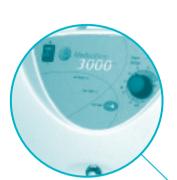

### The Tradewind 3000

Designed as a value for money general mattress replacement for Patients assessed to be at High Risk of developing pressure sores or with superficial tissue damage. It provides a true alternating Deep Cushion support

# Technical Specifications

Tradewind 3000 Mattress Replacement System Complete System Order Code: Med/3000/MR

Pump Unit 3000

Pump Unit (UK) Order code: Med/P3000

*Power*: 230v +/-10% - 50Hz 40VA

Pump Unit (USA) Order code: Med/P3001 *Power:* 115v +/-10% - 60Hz 40VA