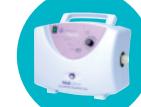

# Technical Specifications

Tradewind 3000 Mattress Replacement System Complete System Order Code: Med/3000/MR

Pump Unit 3000

Pump Unit (UK) Order code: Med/P3000

*Power*: 230v +/-10% - 50Hz 40VA

Pump Unit (USA) Order code: Med/P3001 *Power:* 115v +/-10% - 60Hz 40VA

#### Pump Unit Dimensions:

Height: 23.5 cm (9.25") Width: 30 cm (12") Depth: 16.6 cm (6.5") Weight: 3.15 Kg ( 6.9 lbs)

Warranty: 2 Years on Pump,1 Year on mattress.