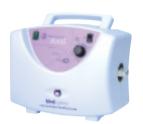

# Technical Specifications

Tradewind 3000 Mattress Replacement System Complete System Order Code: Med/3000/MR

Pump Unit 3000

Pump Unit (UK) Order code: Med/P3000

*Power*: 230v +/-10% - 50Hz 40VA

Pump Unit (USA) Order code: Med/P3001 *Power:* 115v +/-10% - 60Hz 40VA

#### Pump Unit Dimensions:

Height: 23.5 cm (9.25") Width: 30 cm (12") Depth: 16.6 cm (6.5") Weight: 3.15 Kg ( 6.9 lbs)

Warranty: 2 Years on Pump,1 Year on mattress.