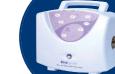

# Pump Unit 3500

Pump Unit (UK) Order Code: Med/P3500

Power: 230v +/-10% - 50Hz 40VA

Pump Unit (USA) Order Code: Med/P3501

Power: 115v +/-10% - 60Hz 40VA

Pump Unit (EURO) Order Code: Med/P3502

Power: 230v +/-10% - 50Hz 40VA

### Pump Unit Dimensions:

Height: 23.5 cm (9.25") Width: 30 cm (12") Depth: 16.6 cm (6.5") Weight: 3.15 Kg (6.9lbs)

Warranty: 2 years on pump, 1 year on mattress.