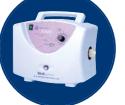

# Pump Unit 3500

Pump Unit (UK) Order Code: Med/P3500

Power: 230v +/-10% - 50Hz 40VA

Pump Unit (USA) Order Code: Med/P3501

Power: 115v +/-10% - 60Hz 40VA

Pump Unit (EURO) Order Code: Med/P3502

Power: 230v +/-10% - 50Hz 40VA

### Pump Unit Dimensions:

Height: 23.5 cm (9.25") Width: 30 cm (12") Depth: 16.6 cm (6.5") Weight: 3.15 Kg (6.9lbs)

Warranty: 2 years on pump, 1 year on mattress.