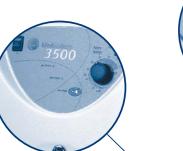

# Technical Specifications

Tradewind 3500 Economy Combination Alternating with Low Air Loss Mattress Replacement System

Complete System Order Code: Med/3500/lal MR

# Pump Unit 3500

Pump Unit (UK) Order Code: Med/P3500

Power: 230v +/-10% - 50Hz 40VA

Pump Unit (USA) Order Code: Med/P3501

Power: 115v +/-10% - 60Hz 40VA

Pump Unit (EURO) Order Code: Med/P3502

Power: 230v +/-10% - 50Hz 40VA