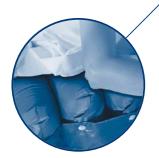

## Mattress Replacement 3500

Mattress Only Order Code: Mat/3500/lal MR Dimensions: 208 x 87.6 cm (82"x 34.5")

Air Cell Height Inflated: 20 cm (8") Air Cell Material: PU (Polyurethane) Air Cells: 20 Replaceable Cells

Cover Material: Polyurethane Coated Nylon Patient Weight Limit: 203Kg (446lbs) (32 Stones)