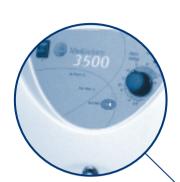

# The Tradewind 3500

has been designed as a economy combination alternating low air loss therapy system with user friendly features, simplified everyday Patient management. For the prevention and treatment of pressure sores in the Medium to High Risk Patient.

## Technical Specifications

Tradewind 3500 Economy Combination Alternating with low air loss Mattress Replacement System

Complete System Order Code: Med/3500/lal MR

## Pump Unit 3500

Pump Unit (UK) Order code: Med/P3500 *Power:* 230v +/-10% - 50Hz 40VA

Pump Unit (USA) Order code: Med/P3501 *Power:* 115v +/-10% - 60Hz 40VA

Pump Unit (EURO) Order code: Med/P3502 *Power:* 230v +/-10% - 50Hz 40VA