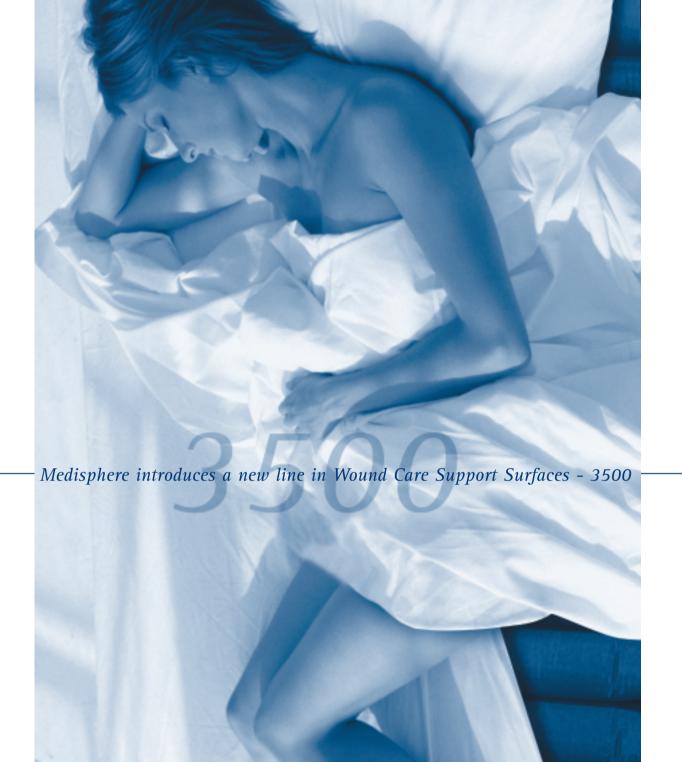

# The Tradewind 3500

has been designed as a economy combination alternating low air loss therapy system with user friendly features, simplified everyday Patient management. For the prevention and treatment of pressure sores in the Medium to High Risk Patient.

Patients Assessed at Medium to High Risk

www.medispherehealthcare.com