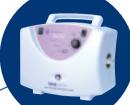

## Technical Specifications

Tradewind 3500 Economy Combination Alternating with low air loss Mattress Replacement System

Complete System Order Code: Med/3500/lal MR

## Pump Unit 3500

Pump Unit (UK) Order code: Med/P3500 *Power:* 230v +/-10% - 50Hz 40VA

Pump Unit (USA) Order code: Med/P3501 *Power:* 115v +/-10% - 60Hz 40VA

Pump Unit (EURO) Order code: Med/P3502 *Power:* 230v +/-10% - 50Hz 40VA