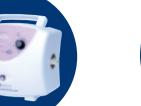

## Technical Specifications

Tradewind 3500 Economy Combination Alternating with low air loss Mattress Replacement System

Complete System Order Code: Med/3500/lal MR

## Pump Unit 3500

Pump Unit (UK) Order code: Med/P3500 *Power:* 230v +/-10% - 50Hz 40VA

Pump Unit (USA) Order code: Med/P3501 *Power:* 115v +/-10% - 60Hz 40VA

Pump Unit (EURO) Order code: Med/P3502 *Power:* 230v +/-10% - 50Hz 40VA