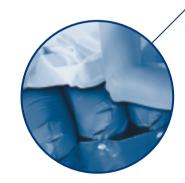

### Mattress Replacement 3500

Mattress Only Order Code: Mat/3500/lal MR Dimensions: 208 x 87.6 cm (82"x 34.5") Air Cell Height Inflated: 20 cm (8")

Air Cell Material: PU (Polyurethane) Air Cells: 20 Replaceable cells

Cover Material: Polyurethane coated Nylon Patient Weight Limit: 203Kg (446lbs) (32 Stones)