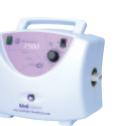

## Technical Specifications

Tradewind 3500 Economy Combination Alternating with low air loss Mattress Replacement System

Complete System Order Code: Med/3500/lal MR

## Pump Unit 3500

Pump Unit (UK) Order code: Med/P3500 *Power:* 230v +/-10% - 50Hz 40VA

Pump Unit (USA) Order code: Med/P3501 *Power:* 115v +/-10% - 60Hz 40VA

Pump Unit (EURO) Order code: Med/P3502 *Power:* 230v +/-10% - 50Hz 40VA

### Pump Unit Dimensions:

Height: 23.5 cm (9.25") Width: 30 cm (12")

Depth: 16.6 cm (6.5") Weight: 3.15 Kg ( 6.9 lbs)

Warranty: 2 Years on Pump, 1 Year on mattress.