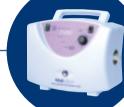

# The Tradewind 3500

has been designed as a economy combination alternating low air loss therapy system with user friendly features, simplified everyday Patient management. For the prevention and treatment of pressure sores in the Medium to High Risk Patient.

## Technical Specifications

Tradewind 3500 Economy Combination Alternating with low air loss Mattress Replacement System

Complete System Order Code: Med/3500/lal MR

## Pump Unit 3500

Pump Unit (UK) Order code: Med/P3500 *Power:* 230v +/-10% - 50Hz 40VA

Pump Unit (USA) Order code: Med/P3501 *Power:* 115v +/-10% - 60Hz 40VA

Pump Unit (EURO) Order code: Med/P3502 *Power:* 230v +/-10% - 50Hz 40VA