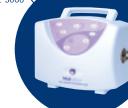

# The Tradewind 3500

has been designed as a economy combination alternating low air loss therapy system with user friendly features, simplified everyday Patient management. For the prevention and treatment of pressure sores in the Medium to High Risk Patient.

## Technical Specifications

Tradewind 3500 Economy Combination Alternating with low air loss Mattress Replacement System

Complete System Order Code: Med/3500/lal MR

## Pump Unit 3500

Pump Unit (UK) Order code: Med/P3500 *Power:* 230v +/-10% - 50Hz 40VA

Pump Unit (USA) Order code: Med/P3501 *Power:* 115v +/-10% - 60Hz 40VA

Pump Unit (EURO) Order code: Med/P3502 *Power:* 230v +/-10% - 50Hz 40VA