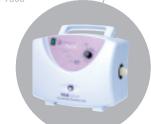

## Pump Unit 6000

Pump Unit (UK) Order code: Med/P6000 Power: 230v +/-10% - 50Hz 80VA

Pump Unit (USA) Order code: Med/P6001

Power: 115v +/-10% - 60Hz 80VA

Pump Unit (EURO) Order code: Med/P6002 Power: 230v +/-10% - 50Hz 80VA

Pump Unit Dimensions:

Height: 23.5 cm (9.25") Width: 30 cm (12")

Depth: 16.6 cm ( 6.5" ) Weight: 3.15 Kg ( 6.9 lbs)

Remote Unit Order Code: Remote/6000

Medisphere

Medisphere Healthcare Ltd.

Warranty: 2 Years on Pump,1 Year on mattress.