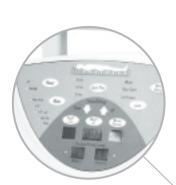

## Pump Unit 6000

Pump Unit (UK) Order code: Med/P6000 Power: 230v +/-10% - 50Hz 80VA

Pump Unit (USA) Order code: Med/P6001

Power: 115v +/-10% - 60Hz 80VA

Pump Unit (EURO) Order code: Med/P6002 Power: 230v +/-10% - 50Hz 80VA

Pump Unit Dimensions:

Height: 23.5 cm (9.25") Width: 30 cm (12")

Depth: 16.6 cm ( 6.5" ) Weight: 3.15 Kg ( 6.9 lbs)

Remote Unit Order Code: Remote/6000

Medisphere

Medisphere Healthcare Ltd.

Warranty: 2 Years on Pump,1 Year on mattress.