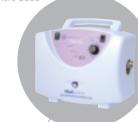

## Pump Unit 6000

Pump Unit (UK) Order code: Med/P6000 Power: 230v +/-10% - 50Hz 80VA

Pump Unit (USA) Order code: Med/P6001

Power: 115v +/-10% - 60Hz 80VA

Pump Unit (EURO) Order code: Med/P6002 Power: 230v +/-10% - 50Hz 80VA

Pump Unit Dimensions:

Height: 23.5 cm (9.25") Width: 30 cm (12")

Depth: 16.6 cm ( 6.5" ) Weight: 3.15 Kg ( 6.9 lbs)

Remote Unit Order Code: Remote/6000

Medisphere

Medisphere Healthcare Ltd.

Warranty: 2 Years on Pump,1 Year on mattress.