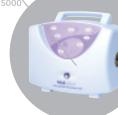

## Pump Unit 6000

Pump Unit (UK) Order code: Med/P6000 Power: 230v +/-10% - 50Hz 80VA

Pump Unit (USA) Order code: Med/P6001

Power: 115v +/-10% - 60Hz 80VA

Pump Unit (EURO) Order code: Med/P6002 Power: 230v +/-10% - 50Hz 80VA

Pump Unit Dimensions:

Height: 23.5 cm (9.25") Width: 30 cm (12")

Depth: 16.6 cm ( 6.5" ) Weight: 3.15 Kg ( 6.9 lbs)

Remote Unit Order Code: Remote/6000

Medisphere

Medisphere Healthcare Ltd.

Warranty: 2 Years on Pump,1 Year on mattress.