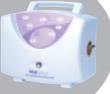

## Pump Unit 6000

Pump Unit (UK) Order code: Med/P6000 Power: 230v +/-10% - 50Hz 80VA

Pump Unit (USA) Order code: Med/P6001

Power: 115v +/-10% - 60Hz 80VA

Pump Unit (EURO) Order code: Med/P6002 Power: 230v +/-10% - 50Hz 80VA

Pump Unit Dimensions:

Height: 23.5 cm (9.25") Width: 30 cm (12")

Depth: 16.6 cm ( 6.5" ) Weight: 3.15 Kg ( 6.9 lbs)

Remote Unit Order Code: Remote/6000

Medisphere

Medisphere Healthcare Ltd.

Warranty: 2 Years on Pump,1 Year on mattress.