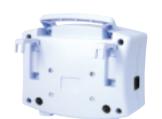

## Pump Unit 6000

Pump Unit (UK) Order code: Med/P6000 Power: 230v +/-10% - 50Hz 80VA

Pump Unit (USA) Order code: Med/P6001

Power: 115v +/-10% - 60Hz 80VA

Pump Unit (EURO) Order code: Med/P6002 Power: 230v +/-10% - 50Hz 80VA

Pump Unit Dimensions:

Height: 23.5 cm (9.25") Width: 30 cm (12")

Depth: 16.6 cm ( 6.5" ) Weight: 3.15 Kg ( 6.9 lbs)

Remote Unit Order Code: Remote/6000

Medisphere

Medisphere Healthcare Ltd.

Warranty: 2 Years on Pump,1 Year on mattress.