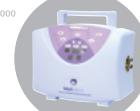

oducts

# Mattress Replacement 6000

Mattress only Order Code: Mat/ADL 6000/MR Dimensions: 208.5 x 87.6 cm (82" x 34.5") Air Cell Height Inflated: 20 cm (8")

Air Cell Material: PU (Polyurethane) Cover Material: Nylon Coated Polyurethane Patient Weight Limit: 286Kg (630lbs) (45 Stones)

Bariatric Mattress Order Code: mat-Bariat/6000



### Conforms to all relevant directives.

As our policy is one of continuous improvement, we reserve the right to modify designs without prior notice.

















Medisphere 4000















High Wycombe. Buckinghamshire. HP13 7GD United Kingdom.

PO Box 346

e: inquires@medispherehealthcare.com eurosales@medispherehealthcare.com statesales@medispherehealthcare.com

t: +44 (0) 1494 522584

f: +44 (0) 1494 443468

w: www.medispherehealthcare.com













Medisphere 1000

Medisphere 600