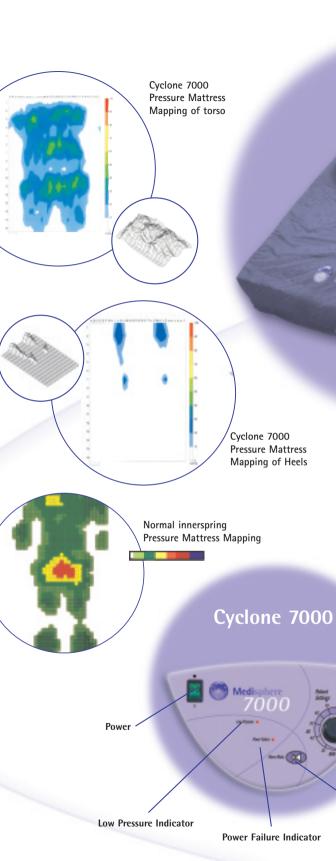

## Cyclone 7000 Low Air Loss therapy:

The Cyclone 7000 is a multi-zoned low airloss mattress replacement system.

Skin integrity and Patient comfort can be severely compromised if excessive moisture is allowed to build up between the Patient and the support surface.

Low air loss helps create an osmotic gradient to promote movement of vapour away from the skin keeping the Patient dry and comfortable.

The gentle circulation of air within the mattress cavity helps in the reduction of humidity and enhances Patient comfort.

## Mattress

• The Deep Air Cell cushions allow greater distribution of Patient weight, lowering interface pressures, improving comfort levels.

- Low Air Loss is delivered though all 20 air cells of the support surface.
- Large single snaplock quick release coupling, which can be disconneted using only one hand for rapid mattress deflation.

The mattress cover is a multi-stretch material that is moisture vapour permeable, helping to reduce sheer friction and maceration.

The Cyclone 7000 Mattress has a removable bacteriostatic top cover that is easily for laundering.